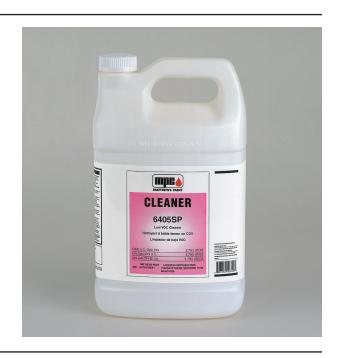

# 6405SP

6405SP is a 0.4 VOC Wax and Grease Remover. 6405SP is compliant with all VOC rules nationwide.

6405SP is specifically designed to remove waxes, grease, silicones, and other contaminants. It can be used on bare metal, plastics, primers, etc.

## 6405SP 0.4 VOC Cleaner:

- Apply a generous amount of **6405SP** to a clean cloth or directly to the surface.
- The initial application will float contaminants to the surface, and the second wipe using a separate clean dry cloth, will remove contaminants.
- For maximum results, wipe the surface dry while it is still wet, using a clean white cloth in one direction. This will eliminate the smearing of contaminants. Be sure to change rags frequently.
- · Never let the cleaner dry on the surface.
- · Use 6405SP before and after sanding.