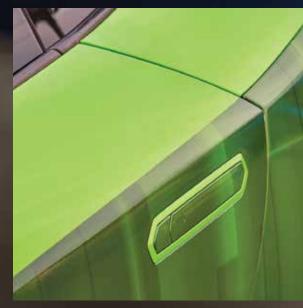

## Max design options.

#### 3M<sup>™</sup> Print Wrap Film IJ180mC-114

Mix printed images with clear areas to create ultra-cool, never-been-done-before designs with a subtly massive effect.

- ▶ Nest intricate designs into one graphic
- Comply<sup>™</sup> Adhesive with micro technology provides excellent air release for smooth results
- Slideability and initial tack optimized for wraps
- ▶ Stretches 130% without primer and will not lift
- ► Excellent liner release
- Greater tensile strength provides faster removal

▲ Create subtle designs that let the vehicle color show through.

▲ Make waves with a high-tech, metallic sheen.