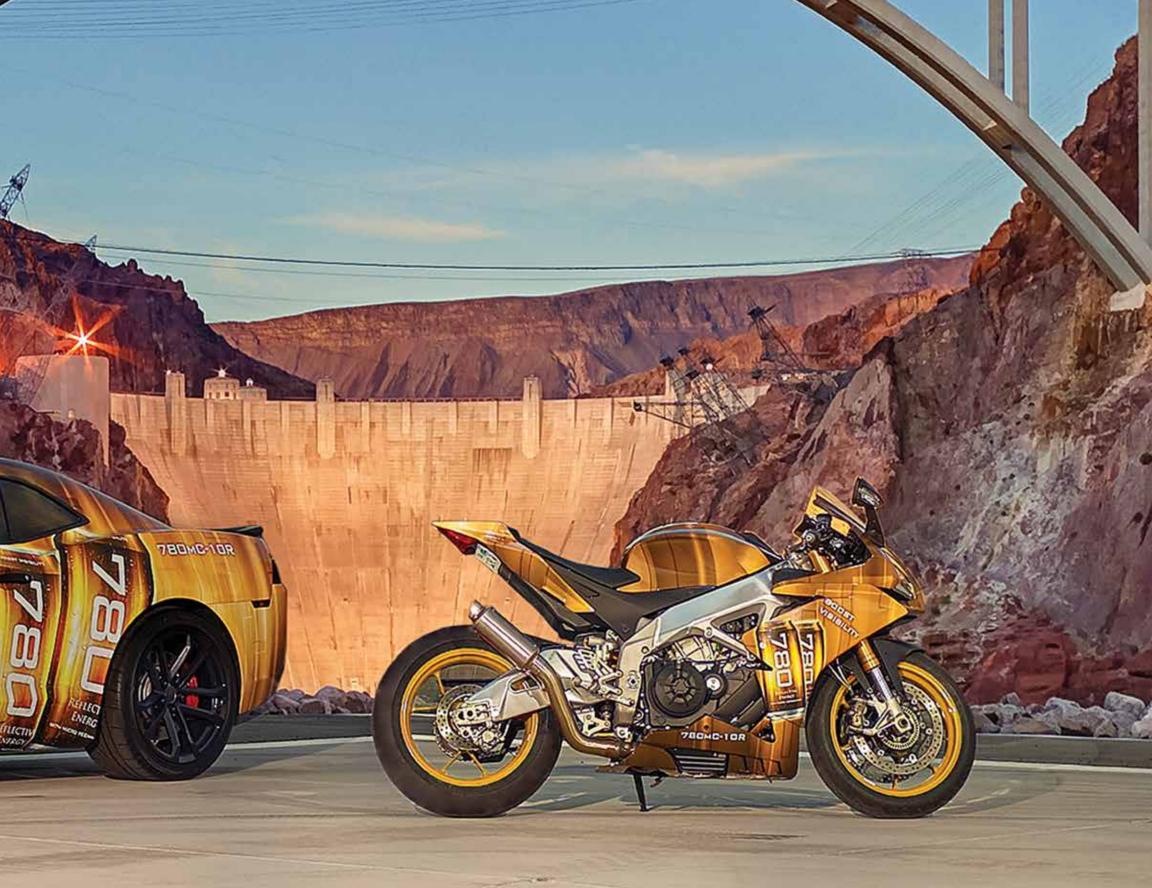

# Shows by day, glows by night.

#### 3M<sup>™</sup> Scotchlite<sup>™</sup> Print Wrap Film 780mC-10R

Upgrade to this unique reflective film that brings your design to life with 24/7 vibrancy. Get robust properties like conformability, minimal bruising, efficient installation and reflectivity at wider angles for increased safety.

- > Film heals itself with heat recovery, helping minimize bruising for optimal reflectivity
- Increased conformability handles curves and complex shapes
- ► Comply<sup>™</sup> Adhesive with micro technology provides efficient installation and easier removal
- ► Excellent liner release