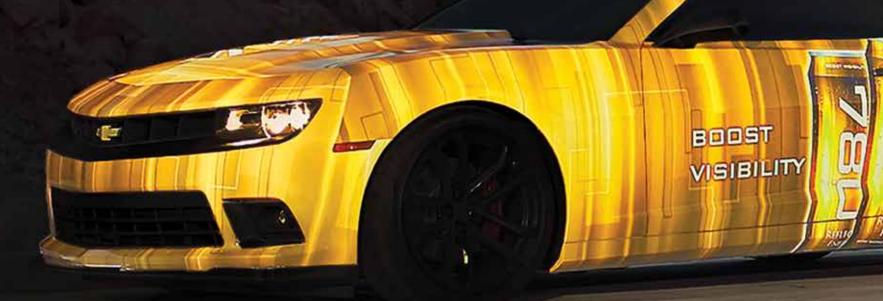

#### 3M<sup>™</sup> Print Wrap Film IJ180mC-120

Introducing the FIRST printable metallic wrap film for an attention-grabbing finish.

- Comply<sup>™</sup> Adhesive with micro technology provides excellent air release for smooth results
- ► Slideability and initial tack optimized for wraps
- ▶ Stretches 130% without primer and will not lift
- ► Excellent liner release

0

▲ Boost visibility on vehicles, textured walls, parking structures and more.