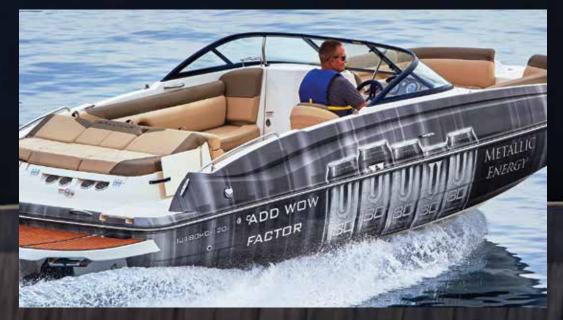

## Add wow factor.

#### 3M<sup>™</sup> Print Wrap Film IJ180mC-120

Introducing the FIRST printable metallic wrap film for an attention-grabbing finish.

- Comply<sup>™</sup> Adhesive with micro technology provides excellent air release for smooth results
- ► Slideability and initial tack optimized for wraps
- ▶ Stretches 130% without primer and will not lift
- ► Excellent liner release

0

▲ Boost visibility on vehicles, textured walls, parking structures and more.